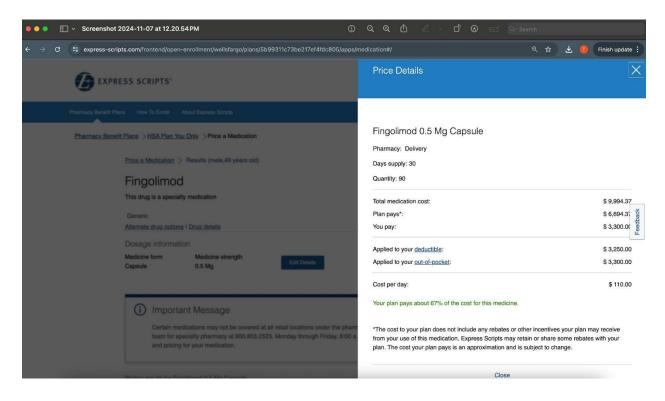

9. While preparing this declaration on November 7, 2024, I again ran the same search for Fingolimod. This time, the displayed prices again matched those in the Complaint. The following is a true and correct screenshot from the Plan's website, taken November 7, 2024, and again with the header containing the filename reflecting the date on which the screenshot was taken (2024-11-07):

Pursuant to 28 U.S.C. § 1746, I declare under penalty of perjury that the foregoing

is true and correct.

Dated: November 8, 2024

<u>/s/ Tyler Haydell</u> Tyler Haydell